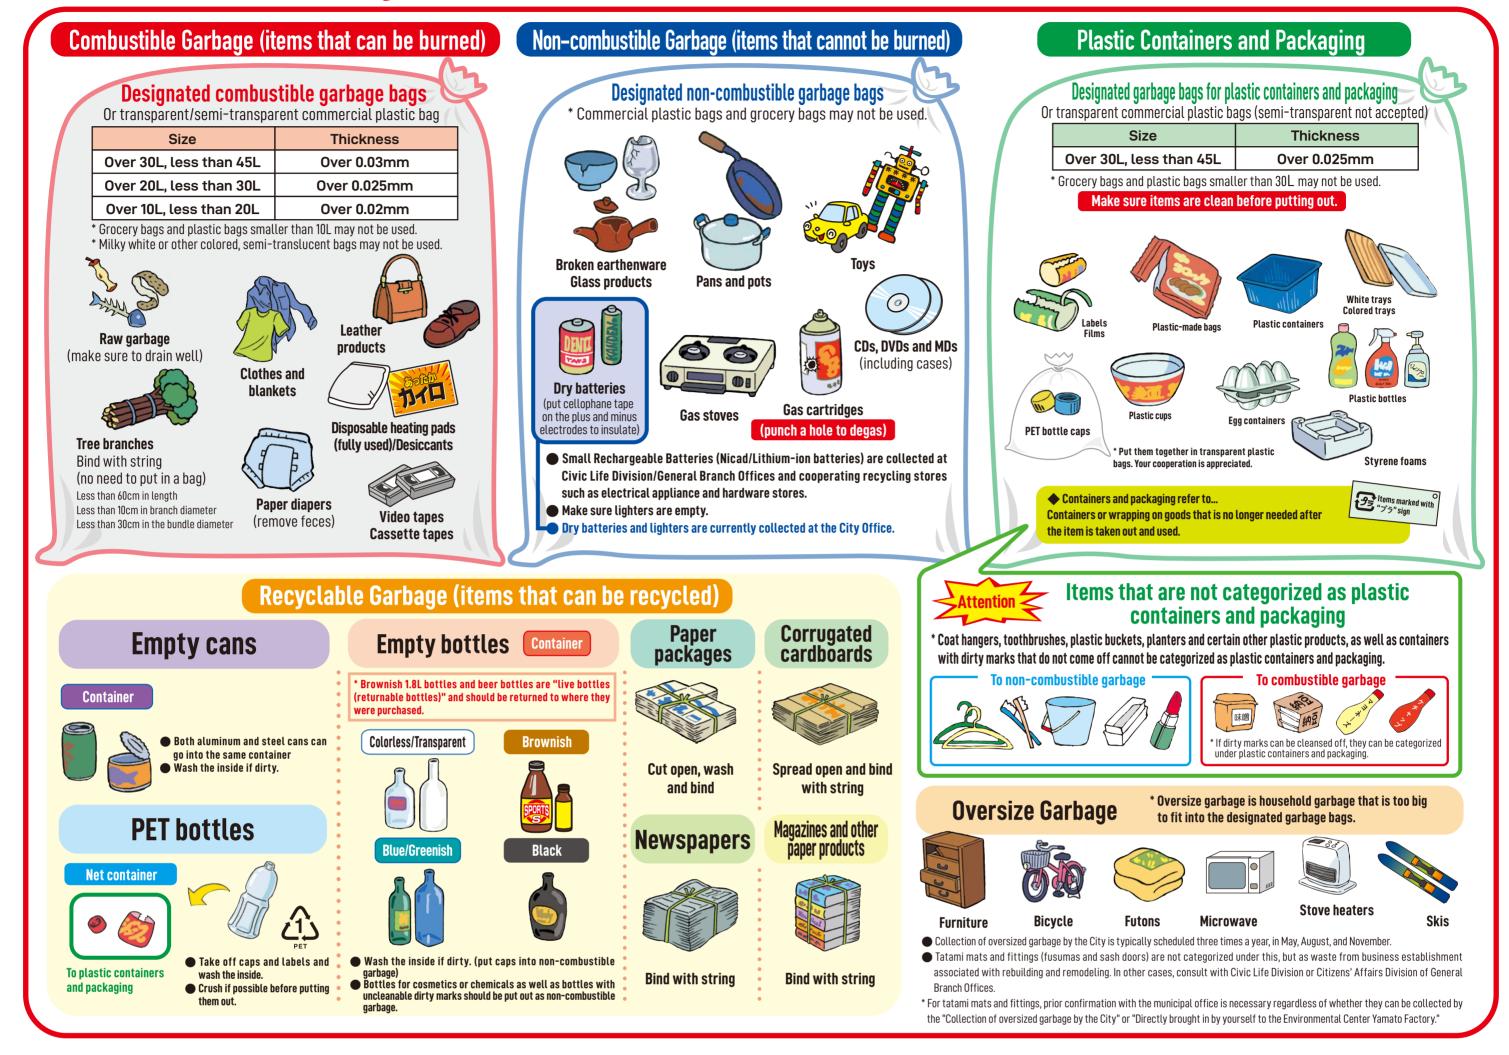

# Items the City Can Collect

\* Put items out at the collection point by 8:30AM on the designated collection day.