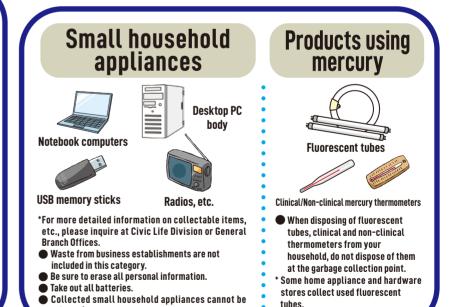

## Items the City Cannot Collect

Clothing dryers conditioners Freezers personal computers

Tor disposal of the four recyclable home appliances request the store the item was purchased or a licensed garbage disposal vendor (fees apply). Household personal computers shall be collected and recycled by the

manufacturer. For more information on recycling of personal computers, search → PC3R

(Website for PC3R Promotion Association

**Drum cans** Fire extinguishers

**Batteries** 

Chairs and beds with springs inside 肥料 Industrial waste